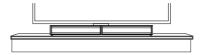

## A. Table Placement

#### Placement:

Place the Hi-Fi speaker on a solid surface.