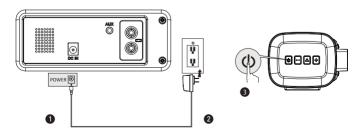

|
| Sound Channel        | 2.1                                    |
| Driver               | (52×58mm)×2 Driver + Subwoofer 2.25"×2 |
| Functional Interface | AUX×1                                  |
| Distortion           | <1%                                    |
| Product Weight       | 2.1kg                                  |
| Product Dimension    | 805(L)×90(D)×73(H)mm                   |

## **Safety Instructions**

- 1. Avoid dropping
- 2. Do not disassemble
- 3. Avoid extreme temperatures
- 4. Don't use the device outdoors during thunderstorms
- 5. Use original or certified cables
- 6. Don't use any corrosive cleaner/oil to clean
- 7. The products should not be exposed to dripping or splashing water

## **Using Speaker**

#### A. Power Connection



#### B. Connet to TV



## C. Connect to Other Devices



You need to purchase one 3.5mm-3.5mm audio cable if there is only 3.5mm female output on your devices.

# **Using Speaker System**