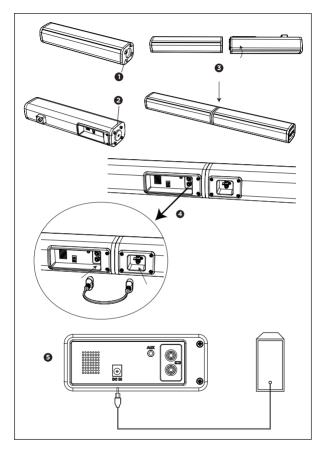

# **Appearance and Interface**

- 1 Power Key: Short press to turn on, long press to turn off.
- 2 Volume Key: Short press volume -1, long press to decrease quickly.
- 3 Play/Pause Key: Short press to mute the sound.
- 4 Volume + Key: Short press volume +1, long press to increase quickly.
- S Power Interface: DC 18V IN.
- 6 Audio Interface: Connect to compatible equipment through 3.5mm RCA audio cable.
- RCA Interface: Main and auxiliary audio connection interface.

## **Product Specifications**

| Туре                 | Speaker                                |
|----------------------|----------------------------------------|
| Power Supply         | DC 18V/2A                              |
| Peak Power           | 30W                                    |
| Sound Channel        | 2.1                                    |
| Driver               | (52×58mm)×2 Driver + Subwoofer 2.25"×2 |
| Functional Interface | AUX×1                                  |
| Distortion           | <1%                                    |
| Product Weight       | 2.1kg                                  |
| Product Dimension    | 805(L)×90(D)×73(H)mm                   |