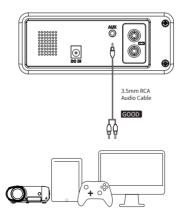

## C. Connect to Other Devices

You need to purchase one 3.5mm-3.5mm audio cable if there is only 3.5mm female output on your devices.