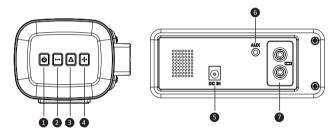

# **Appearance and Interface**

- 1 Power Key: Short press to turn on, long press to turn off.
- 2 Volume Key: Short press volume -1, long press to decrease quickly.
- 3 Play/Pause Key: Short press to mute the sound.
- 4 Volume + Key: Short press volume +1, long press to increase quickly.
- S Power Interface: DC 18V IN.
- 6 Audio Interface: Connect to compatible equipment through 3.5mm RCA audio cable.
- RCA Interface: Main and auxiliary audio connection interface.