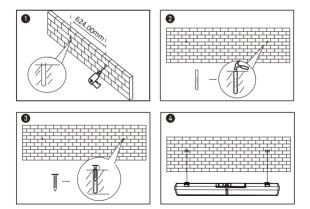

Prestel VCS-S1

Hi-Fi Speaker

# **Packing List**













- Speaker
- O User Manual
- 3 Power Adapter

- Wall Mount Screws
- 6 RCA Audio Cable
- 6 3.5mm Audio Cable

# **Appearance and Interface**



- 1 Power Key: Short press to turn on, long press to turn off.
- 2 Volume Key: Short press volume -1, long press to decrease quickly.
- 3 Play/Pause Key: Short press to mute the sound.
- 4 Volume + Key: Short press volume +1, long press to increase quickly.
- S Power Interface: DC 18V IN.
- 6 Audio Interface: Connect to compatible equipment through 3.5mm RCA audio cable.
- RCA Interface: Main and auxiliary audio connection interface.

## Installation Method

## A. Table Placement



#### Placement:

Place the Hi-Fi speaker on a solid surface.

#### B. Wall Mount



## **Product Specifications**

| Туре                 | Speaker                                |
|----------------------|----------------------------------------|
| Power Supply         | DC 18V/2A                              |
| Peak Power           | 30W                                    |
| Sound Channel        | 2.1                                    |
| Driver               | (52×58mm)×2 Driver + Subwoofer 2.25"×2 |
| Functional Interface | AUX×1                                  |
| Distortion           | <1%                                    |
| Product Weight       | 2.1kg                                  |
| Product Dimension    | 805(L)×90(D)×73(H)mm                   |

## **Safety Instructions**

- 1. Avoid dropping
- 2. Do not disassemble
- 3. Avoid extreme temperatures
-