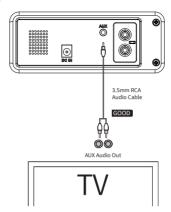

|
| Sound Channel        | 2.1                                    |
| Driver               | (52×58mm)×2 Driver + Subwoofer 2.25"×2 |
| Functional Interface | AUX×1                                  |
| Distortion           | <1%                                    |
| Product Weight       | 2.1kg                                  |
| Product Dimension    | 805(L)×90(D)×73(H)mm                   |

## **Safety Instructions**

- 1. Avoid dropping
- 2. Do not disassemble
- 3. Avoid extreme temperatures
- 4. Don't use the device outdoors during thunderstorms
- 5. Use original or certified cables
- 6. Don't use any corrosive cleaner/oil to clean
- 7. The products should not be exposed to dripping or splashing water

## **Using Speaker**

#### A. Power Connection



#### B. Connet to TV



## C. Connect to Other Devices



You need to purchase one 3.5mm-3.5mm audio cable if there is only 3.5mm female output on your devices.

# **Using Speaker System**