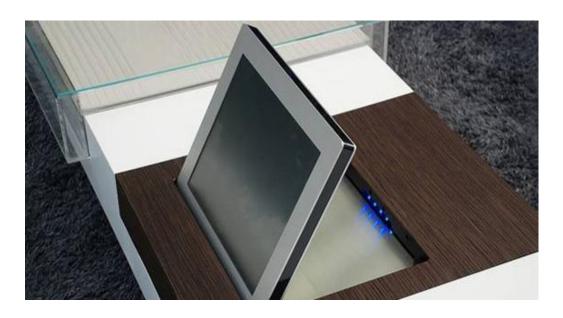

Turn on the monitor lift, the screen will be flip up form desktop and overturn 90 degree, When turn off the monitor lift, the screen is to flip back to desktop and hidden into table.

The product adopts intelligent circuit board, powerful motor and sensor. It runs smoothly, quietly, and provided with the protection function of the LCD monitors by cutting the power off automatically.

#### Feature:

- 1, Whole complete lifting equipment integrated with 15.6/17.3/18.5/21.5 FHD inch touch screen
- 2, Made of 5mm thick aluminum alloy, provided smart, elegant and high grade appearance.
- 3, Adopt imported circuit board, synchronous motor, infrared ray sensor to provide safe environment for users.
- 4, Confirmed by research, the screen, keyboard and mouse would be complicated with flip up mechanism, won't create any electricity influence for monitor if mechanism is working.
- 6, Electricity supply and shut down, the screen will be power off once flip back to mechanism. And will be supplied with electricity when complete open the mechanism.
- 7, Could integrated with touch screen, front camera, all in one computer as required.
- 8, Working smoothly and quietly. Low noise which less than 30db.
- 9, Screen could be overturn 0-90 degrees to present a prefect reading angle during meeting.