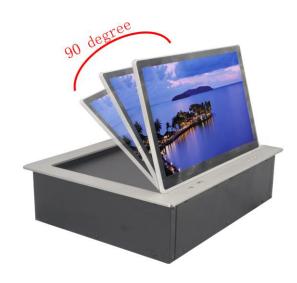

Turn on the monitor lift, the screen will be flip up form desktop and overturn 90 degree, When turn off the monitor lift, the screen is to flip back to desktop and hidden into table.

The product adopts intelligent circuit board, powerful motor and sensor. It runs smoothly, quietly, and provided with the protection function of the LCD monitors by cutting the power off automatically.

#### Feature:

- 1, Whole complete lifting equipment integrated with 15.6/17.3/18.5/21.5 FHD inch touch screen
- 2, Made of 5mm thick aluminum alloy, provided smart, elegant and high grade appearance.
- 3, Adopt imported circuit board, synchronous motor, infrared ray sensor to provide safe environment for users.
- 4, Confirmed by research, the screen, keyboard and mouse would be complicated with flip up mechanism, won't create any electricity influence for monitor if mechanism is working.
- 6, Electricity supply and shut down, the screen will be power off once flip back to mechanism. And will be supplied with electricity when complete open the mechanism.
- 7, Could integrated with touch screen, front camera, all in one computer as required.
- 8, Working smoothly and quietly. Low noise which less than 30db.
- 9, Screen could be overturn 0-90 degrees to present a prefect reading angle during meeting.