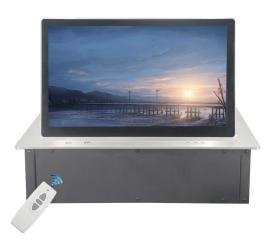

#### Introduction:

Flip up type desktop motorized flip up monitor with 15.6/17.3/18.5/21.5 FHD inch touch screen for conference system solution. It designs to flip up form desktop separately or groups to display the multimedia information including the meeting content, information hint and picture information, video or audio information.

#### Feature:

- 1, Whole complete lifting equipment integrated with 15.6/17.3/18.5/21.5 FHD inch touch screen
- 2, Made of 5mm thick aluminum alloy, provided smart, elegant and high grade appearance.
- 3, Adopt imported circuit board, synchronous motor, infrared ray sensor to provide safe environment for users.
- 4, Confirmed by research, the screen, keyboard and mouse would be complicated with flip up mechanism, won't create any electricity influence for monitor if mechanism is working.
- 6, Electricity supply and shut down, the screen will be power off once flip back to mechanism. And will be supplied with electricity when complete open the mechanism.
- 7, Could integrated with touch screen, front camera, all in one computer as required.
- 8, Working smoothly and quietly. Low noise which less than 30db.
- 9, Screen could be overturn 0-90 degrees to present a prefect reading angle during meeting.

#### **Detail Parameter:**

| Item<br>model               | MP-15T                                                           | MP-17T                                                           | MP-19T                                                           | MP-22T                                                           |
|-----------------------------|------------------------------------------------------------------|------------------------------------------------------------------|------------------------------------------------------------------|------------------------------------------------------------------|
| Style                       | motorized flip up<br>monitor lift with 15.6<br>inch touch screen | motorized flip up<br>monitor lift with 17.3<br>inch touch screen | motorized flip up<br>monitor lift with 18.5<br>inch touch screen | motorized flip up<br>monitor lift with 21.5<br>inch touch screen |
| Monitor                     | 15.6" FHD touch screen                                           | 17.3" FHD touch screen                                           | 18.5" HD touch screen                                            | 21.5" HD touch screen                                            |
| Materia<br>I                | Aluminum alloy                                                   | Aluminum alloy                                                   | Aluminum alloy                                                   | Aluminum alloy                                                   |
| Panel<br>size               | 480*390*5mm                                                      | 520*415*5mm                                                      | 527*436*5mm                                                      | 600*455*5mm                                                      |
| Box size                    | 465*375*132mm                                                    | 490*385*132mm                                                    | 500*410*132mm                                                    | 580*435*132mm                                                    |
| Cutout<br>size              | 467*377mm                                                        | 492*387mm                                                        | 502*412mm                                                        | 582*437mm                                                        |
| Overtur<br>n Angle          | 0-90°                                                            | 0-90°                                                            | 0-90°                                                            | 0-90°                                                            |
| Voltage                     | 110V,220V,240V                                                   | 110V,220V,240V                                                   | 110V,220V,240V                                                   | 110V,220V,240V                                                   |
| Color                       | Silver/Black                                                     | Silver/Black                                                     | Silver/Black                                                     | Silver/Black                                                     |
| Interfac<br>e               | RS232 I/O+USB+HDMI                                               | RS232 I/O+USB+HDMI                                               | RS232 I/O+USB+HDMI                                               | RS232 I/O+USB+HDMI                                               |
| Remote distance             | 10m                                                              | 10m                                                              | 10m                                                              | 10m                                                              |
| Control<br>Way              | Button on panel/ Remote control/Central control                  | Button on panel/ Remote control/Central control                  | Button on panel/<br>Remote control/Central<br>control            | Button on panel/<br>Remote<br>control/Central<br>control         |
| Power<br>protecti<br>on way | Monitor Turn on / off automatically                              |