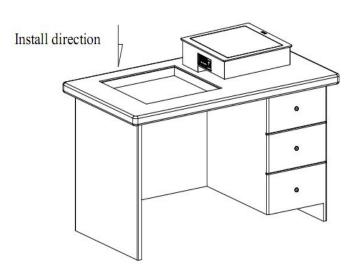

#### Installation:

Flip up monitor is designed for table installation. User should make it balance between the table and device, and then fit it by screws. User could also contact us if need installation drawings. Make sure they' re on the same level of the table.