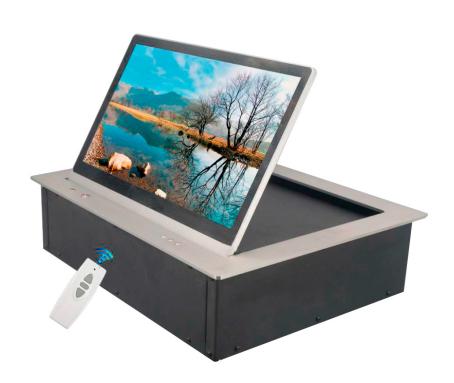

#### Introduction:

Flip up type desktop motorized flip up monitor with 15.6/17.3/18.5/21.5 FHD inch touch screen for conference system solution. It designs to flip up form desktop separately or groups to display the multimedia information including the meeting content, information hint and picture information, video or audio information.

Turn on the monitor lift, the screen will be flip up form desktop and overturn 90 degree, When turn off the monitor lift, the screen is to flip back to desktop and hidden into table.

The product adopts intelligent circuit board, powerful motor and sensor. It runs smoothly, quietly, and provided with the protection function of the LCD monitors by cutting the power off automatically.

#### Feature:

- 1, Whole complete lifting equipment integrated with 15.6/17.3/18.5/21.5 FHD inch touch screen
- 2, Made of 5mm thick aluminum alloy, provided smart, elegant and high grade appearance.
- 3, Adopt imported circuit board, synchronous motor, infrared ray sensor to provide safe environment for users.
- 4, Confirmed by research, the screen, keyboard and mouse would be complicated with flip up mechanism, won't create any electricity influence for monitor if mechanism is working.
- 6, Electricity supply and shut down, the screen will be power off once flip back to mechanism. And will be supplied with electricity when complete open the mechanism.
- 7, Could integrated with touch screen, front camera, all in one computer as required.
- 8, Working smoothly and quietly. Low noise which less than 30db.
- 9, Screen could be overturn 0-90 degrees to present a prefect reading angle during meeting.