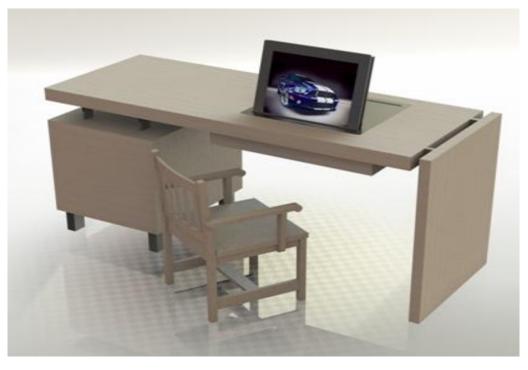

### **Application:**

Motorized flip up monitor lift is widely used in school, training room, high tiger office lecture and training room for conference system, video conference system, TV conference system, financial analyzing system, advanced office system, multimedia education, ect...

#### **Project Show:**