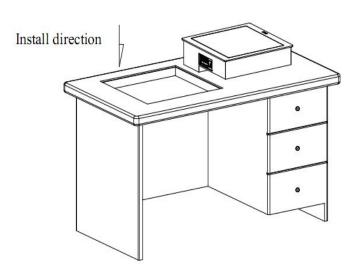

#### Installation:

Flip up monitor is designed for table installation. User should make it balance between the table and device, and then fit it by screws. User could also contact us if need installation drawings. Make sure they' re on the same level of the table.