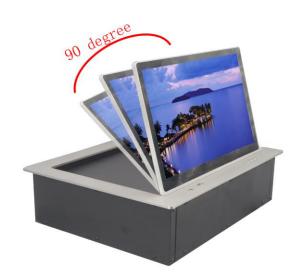

Turn on the monitor lift, the screen will be flip up form desktop and overturn 90 degree, When turn off the monitor lift, the screen is to flip back to desktop and hidden into table.

The product adopts intelligent circuit board, powerful motor and sensor. It runs smoothly, quietly, and provided with the protection function of the LCD monitors by cutting the power off automatically.

#### Feature:

- 1, Whole complete lifting equipment integrated with 15.6/17.3/18.5/21.5 FHD inch screen
- 2, Made of 5mm thick aluminum alloy, provided smart, elegant and high grade appearance.
- 3, Adopt imported circuit board, synchronous motor, infrared ray sensor to provide safe environment for users.
- 4, Confirmed by research, the screen, keyboard and mouse would be complicated with flip up mechanism, won't create any electricity influence for monitor if mechanism is working.
- 6, Electricity supply and shut down, the screen will be power off once flip back to mechanism. And will be supplied with electricity when complete open the mechanism.
- 7, Could integrated with touch screen, front camera, all in one computer as required.
- 8, Working smoothly and quietly. Low noise which less than 30db.
- 9, Screen could be overturn 0-90 degrees to present a prefect reading angle during meeting.