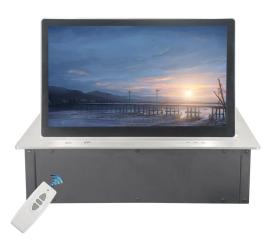

#### Introduction:

Flip up type desktop motorized flip up monitor with 15.6/17.3/18.5/21.5 FHD inch screen for conference system solution. It designs to flip up form desktop separately or groups to display the multimedia information including the meeting content, information hint and picture information, video or audio information.

#### Feature:

- 1, Whole complete lifting equipment integrated with 15.6/17.3/18.5/21.5 FHD inch screen
- 2, Made of 5mm thick aluminum alloy, provided smart, elegant and high grade appearance.
- 3, Adopt imported circuit board, synchronous motor, infrared ray sensor to provide safe environment for users.
- 4, Confirmed by research, the screen, keyboard and mouse would be complicated with flip up mechanism, won't create any electricity influence for monitor if mechanism is working.
- 6, Electricity supply and shut down, the screen will be power off once flip back to mechanism. And will be supplied with electricity when complete open the mechanism.
- 7, Could integrated with touch screen, front camera, all in one computer as required.
- 8, Working smoothly and quietly. Low noise which less than 30db.
- 9, Screen could be overturn 0-90 degrees to present a prefect reading angle during meeting.