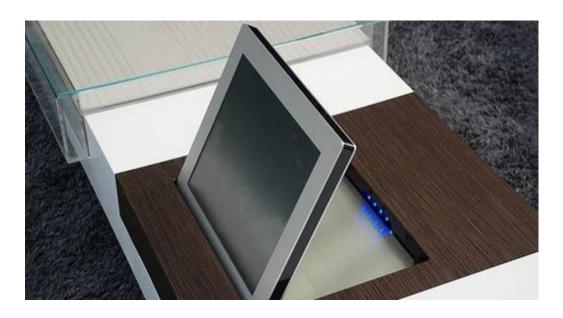

Turn on the monitor lift, the screen will be flip up form desktop and overturn 90 degree, When turn off the monitor lift, the screen is to flip back to desktop and hidden into table.

The product adopts intelligent circuit board, powerful motor and sensor. It runs smoothly, quietly, and provided with the protection function of the LCD monitors by cutting the power off automatically.

The panel switch adopts the durable and excellent material and nice-looking film switch. The product support RS232 communication protocols. It can be distantly controlled by central control. It supports wireless connection too, possessing the function of organizing the monitors into groups freely.

#### **Project Show:**