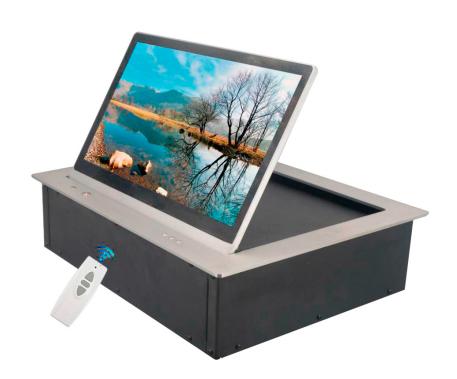

#### Introduction:

Flip up type desktop motorized flip up monitor with 15.6/17.3/18.5/21.5 FHD inch screen for conference system solution. It designs to flip up form desktop separately or groups to display the multimedia information including the meeting content, information hint and picture information, video or audio information.

Turn on the monitor lift, the screen will be flip up form desktop and overturn 90 degree, When turn off the monitor lift, the screen is to flip back to desktop and hidden into table.

The product adopts intelligent circuit board, powerful motor and sensor. It runs smoothly, quietly, and provided with the protection function of the LCD monitors by cutting the power off automatically.

#### Feature:

- 1, Whole complete lifting equipment integrated with 15.6/17.3/18.5/21.5 FHD inch screen
- 2, Made of 5mm thick aluminum alloy, provided smart, elegant and high grade appearance.
- 3, Adopt imported circuit board, synchronous motor, infrared ray sensor to provide safe environment for users.
- 4, Confirmed by research, the screen, keyboard and mouse would be complicated with flip up mechanism, won't create any electricity influence for monitor if mechanism is working.
- 6, Electricity supply and shut down, the screen will be power off once flip back to mechanism. And will be supplied with electricity when complete open the mechanism.
- 7, Could integrated with touch screen, front camera, all in one computer as required.
- 8, Working smoothly and quietly. Low noise which less than 30db.
- 9, Screen could be overturn 0-90 degrees to present a prefect reading angle during meeting.