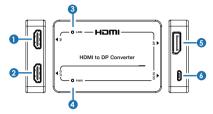

### 5. Operation Controls and Functions

| No. | Name                | Function Description                                                                                                          |
|-----|---------------------|-------------------------------------------------------------------------------------------------------------------------------|
| 1   | HDMI IN             | HDMI signal input port, connect to a source device via the HDMI cable.                                                        |
| 2   | HDMI OUT            | HDMI signal loop out port, connect to<br>a display device such as TV via the<br>HDMI cable.                                   |
| 3   | LINK LED<br>(Green) | The link LED lights in green when the<br>HDMI LOOP OUT port or DP port<br>outputs signals to the connected<br>display device. |
| 4   | PWR LED<br>(Green)  | The power LED lights in green when the device is powered on.                                                                  |
| 5   | DP OUT              | DP signal output port, connect to a display device with DP port.                                                              |
| 6   | DC 5V               | DC 5V/1A power input port.                                                                                                    |